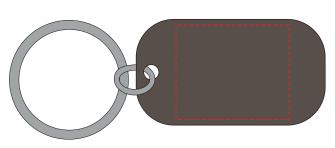

## ARTWORK SCALE 100%

Product Image for visualisation - colours may vary

ARTWORK SCALE 100% Standard Engrave Area: 30mm x 25mm

- The dashed line is to demonstrate print area and will not appear on your printed item
  - 1. Your order will not go in to print and production time cannot be confirmed, unless artwork has been approved via the online system.
  - 2. Once printed, artwork cannot be amended, mistakes must be rectified at visual stage.
  - 3. Claims for faulty goods will be honoured, only if the goods are returned to us. We will not issue credits/refunds for items that have been distributed. Please ensure that goods are satisfactory before distribution
  - 4. We are not responsible for delays during transit.