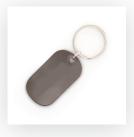

## ARTWORK SCALE 100%

Product Image for visualisation - colours may vary

ARTWORK SCALE 100% Standard Engrave Area: 30mm x 25mm